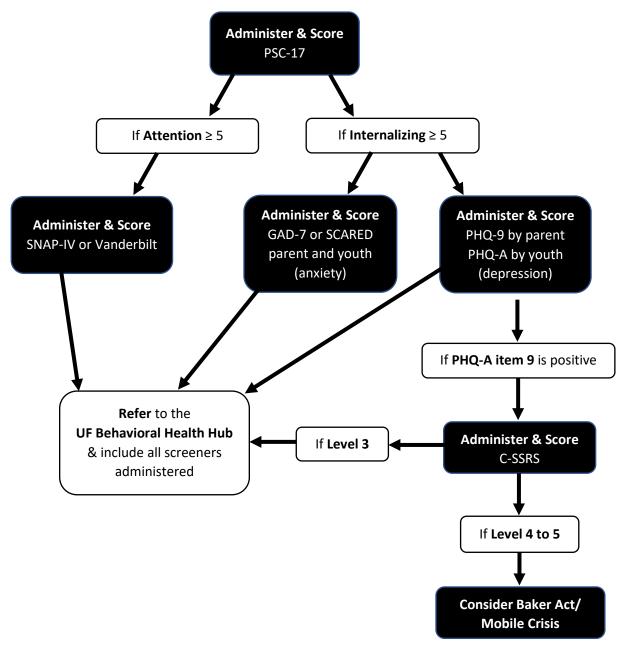

## Mental Health Screening Algorithm: Patient of concern, decision to refer to UF Behavioral Health Hub

| Abbreviation | Screening Form                                                              |
|--------------|-----------------------------------------------------------------------------|
| PSC-17       | Pediatric Symptom Checklist-17*                                             |
| SNAP-IV      | Swanson, Nolan, and Pelham (SNAP) Questionnaire – 18-item Scale*            |
| Vanderbilt   | NICHQ Vanderbilt Assessment Scale                                           |
| PHQ-9        | Patient Health Questionnaire*                                               |
| PHQ-A        | PHQ-9 modified for Adolescents/Teens                                        |
| GAD-7        | Generalized Anxiety Disorder 7-item Scale*                                  |
| SCARED       | Screen for Child Anxiety Related Disorders*                                 |
| C-SSRS       | Columbia Suicide Severity Rating Scale*                                     |
|              | *Available at: https://bhh.psychiatry.ufl.edu/for-providers/provider-forms/ |